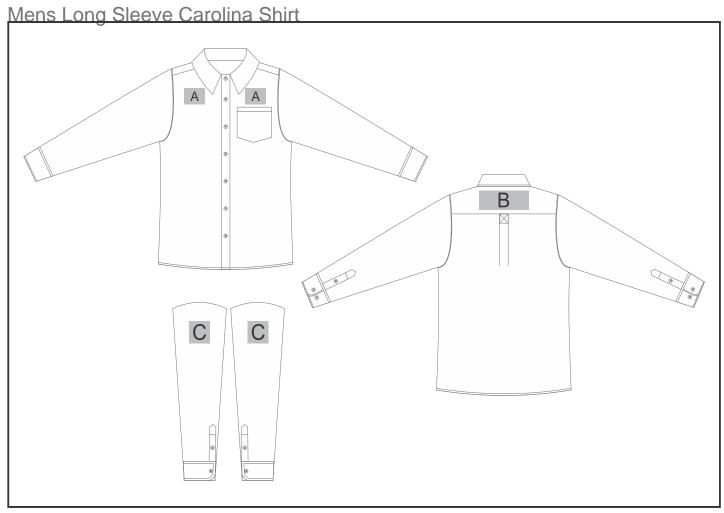

## **Branding Options:**

| Position | Branding Method (Branding Code)       | No. of Colours | Dimension              |
|----------|---------------------------------------|----------------|------------------------|
| А        | Embroidery (EM-CLOTHING)              | N/A            | 80mm wide x 60mm high  |
| А        | Screen Print (SC)                     | 1 Colour       | 100mm wide x 60mm high |
| А        | Digital Transfer Clothing A6 (DTC-A6) | Full Colour    | 100mm wide x 60mm high |
| А        | Silicone (STP-A)                      | N/A            | 30mm wide x 30mm high  |
| А        | Silicone (STP-B)                      | N/A            | 50mm wide x 50mm high  |

| В | Embroidery (EM-CLOTHING) | N/A      | 200mm wide x 80mm high |
|---|--------------------------|----------|------------------------|
| В | Screen Print (SC)        | 1 Colour | 200mm wide x 70mm high |

| В | Digital Transfer Clothing A6 (DTC-A6) | 1 Colour    | 148mm wide x 70mm high |
|---|---------------------------------------|-------------|------------------------|
| В | Digital Transfer Clothing A5 (DTC-A5) | Full Colour | 210mm wide x 70mm high |
| В | Silicone (STP-A)                      | N/A         | 30mm wide x 30mm high  |
| В | Silicone (STP-B)                      | N/A         | 50mm wide x 50mm high  |
| В | Silicone (STP-C)                      | N/A         | 80mm wide x 70mm high  |
| В | Silicone (STP-D)                      | N/A         | 120mm wide x 40mm high |
|   |                                       |             | •                      |
| С | Embroidery (EM-CLOTHING)              | N/A         | 80mm wide x 80mm high  |
| С | Screen Print (SC)                     | 1 Colour    | 60mm wide x 60mm high  |
| С | Digital Transfer Clothing A6 (DTC-A6) | Full Colour | 80mm wide x 80mm high  |
| С | Silicone (STP-A)                      | N/A         | 30mm wide x 30mm high  |
| С | Silicone (STP-B)                      | N/A         | 50mm wide x 50mm high  |
| С | Silicone (STP-C)                      | N/A         | 80mm wide x 80mm high  |